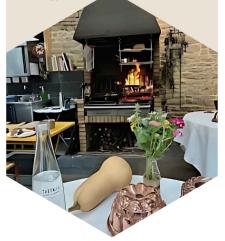

#### RESTAURANT GRUSSE

Autour de l'Atre : restaurant gastronomique écoresponsable, proposant une cuisine au feu de bois de produits selectionnés avec soin