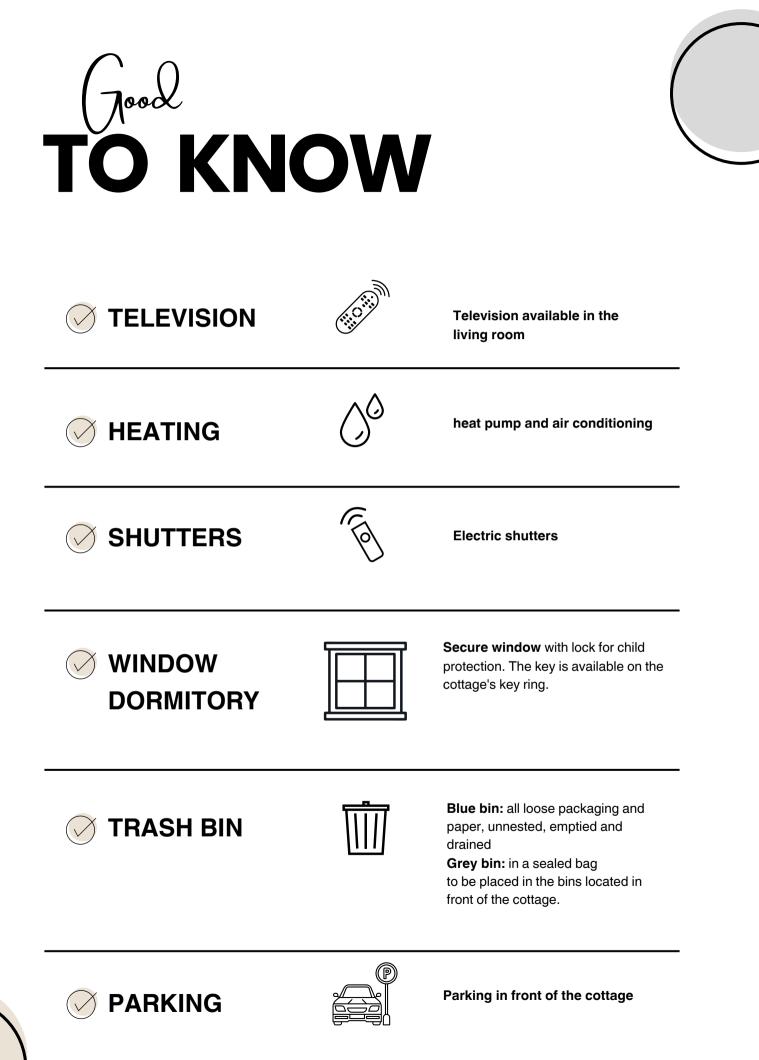

# NETWORK

LIVEBOX - 3122

## PASSWORD

LhrC4JvC4xJftrh9t7

# KITCHEN

) GAS COOKER

Gas stove equipped with a safety system allowing rapid cut-off, located in the cupboard to the left of the stove.

#### **THE DISHWASHER**

**PHILIPPS** 

SMALL APPLIANCES

TOASTER, KETTLE, FILTER COFFEE MAKER

# The LAUNDRY

#### THE NAPKINS

One bath towel per person, one hand towel per couple, one bath mat, guest towels and tea towels are provided.

Bath and hand towels are for indoor use only at the lodge and should not be used outside, particularly for the beach.

#### **BED LINEN**

Beds made upon your arrival.

### THE WASHING MACHINE

• at the laundry room level

SHOPS DISTANCE :

No food stores on this site

SHOPS DISTANCE : 3,5 KM PONT DE POITTE : all food shops

SHOPS DISTANCE : 7,5 KMS CLAIRVAUX LES LACS : all food shops