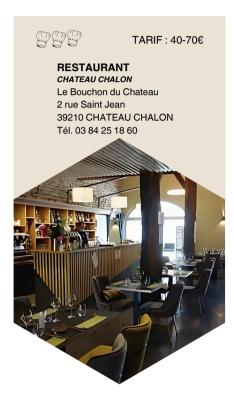

#### RESTAURANT PASSENANS

Bistrot de la Mère Simone 84 rue de l'Asile 39230 PASSENANS Tél. 03 84 44 38 99