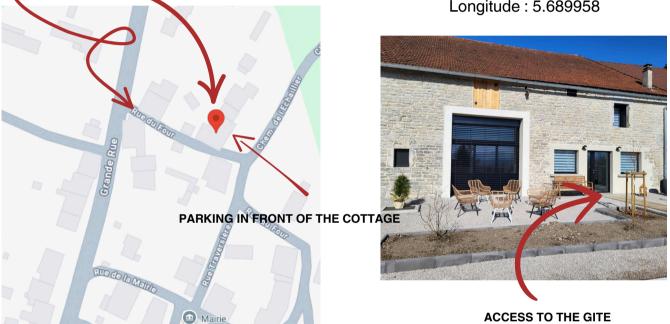

# ACCESS TO THE GITE

# LA FERME DUBOIS

Gite jurassien

3 RUE DU FOUR - MESNOIS

latitude : 46.60198 Longitude : 5.689958

#### KEY BOX LOCATED ON THE SIDE OF THE ENTRANCE DOOR

PARKING