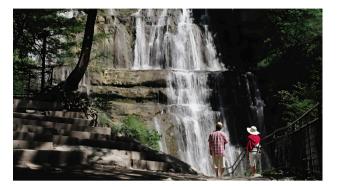

# MESNOIS

PLACE TO VISIT 1 MENETRUX EN JOUX Cascades du Hérisson

#### PLACE TO VISIT 01

MENETRU EN JOUX

**Hérisson Waterfalls:** a hiking trail accessible to everyone and which leads to several impressive waterfalls.