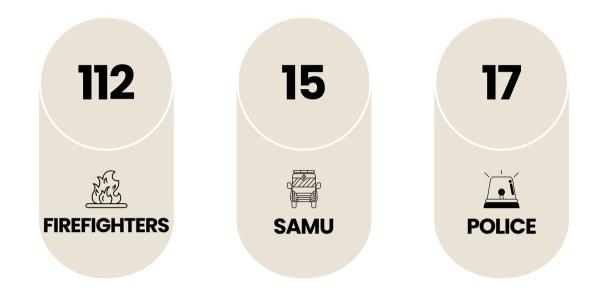

# Jumbers EMERGENCIES

JURA SOUTH LONS HOSPITAL CENTER DISTANCE : 500 M

55 rue du Docteur Jean Michel 39000 LONS LE SAUNIER

Téléphone : 03 84 35 60 00 Web : www.hopitaux-jura.fr

HEALTH CENTER DISTANCE : 3,5 KM

56 GRANDE RUE 3130 PONT DE POITTE

Téléphone : 03 84 44 61 27 Médecin de garde : 39 66

CENTRAL PHARMACY DISTANCE : 3,5 KM

41 GRANDE RUE 39130 PONT DE POITTE

Téléphone : 03 84 48 34 05 pharmacy on duty : 032 423 22 32 (numéro gratuit)