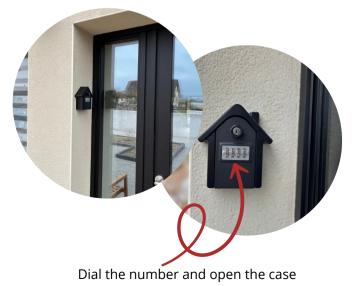

#### KEY BOX LOCATED ON THE SIDE OF THE ENTRANCE DOOR

PARKING

# FROM

Independent arrival using a key box located on the left side of the entrance door, access code given on the day of arrival.

- Check-out before 10 AM
- Turn off the heating
- Turn off the lights
- Take out the trash and place it in the blue or gray bins in front of the cottage
- Wash the dishes
- Strip the beds and leave the sheets folded on the floor
- Leave the towels folded on the floor
- Close all windows and doors
- Leave the keys in the key box