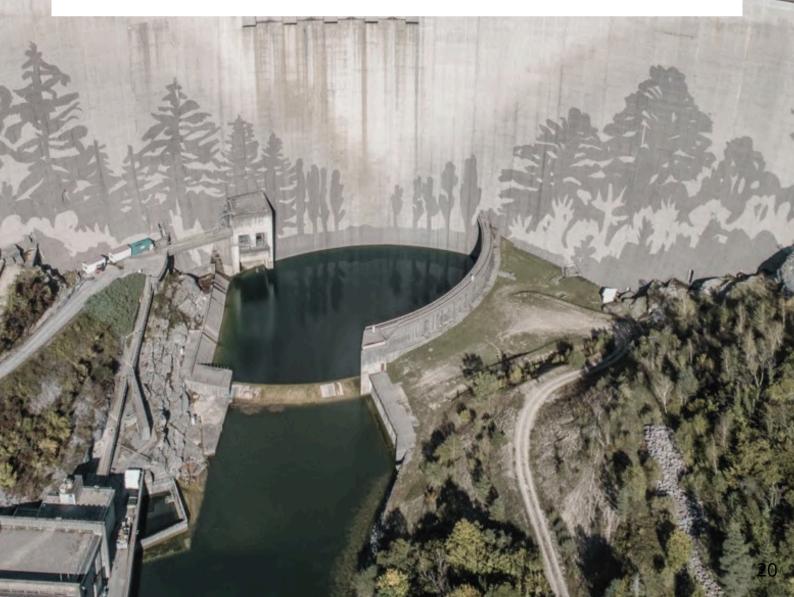

#### PLACE TO VISIT 08 CERNON

The Vouglans Dam is an arch-type hydroelectric dam located on the Ain River in the Jura department. Its commissioning in 1968 created Lake Vouglans.