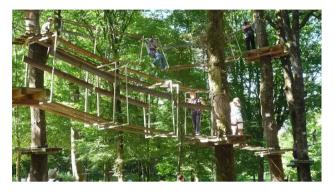

### PLACE TO VISIT 12

ARBOIS

**The Louis Pasteur House** in Arbois is a historic house located in Arbois in the Jura region where Louis Pasteur (1822-1895) lived and worked.

ACTIVITY 1 CLAIRVAUX LES LACS ET DOUCIER adventure park

#### **ACTIVITY 01** CLAIRVAUX LES LACS ET DOUCIER

**The Doucier and Clairvaux treetop adventure** park and village offers 10 treetop adventure courses for all levels with a continuous lifeline from age 6. The Squirrel Village from age 2 and a half.