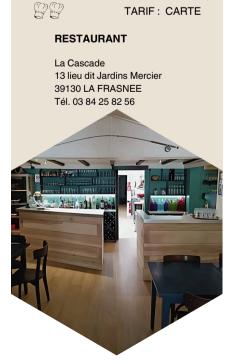

#### 88

TARIF : CARTE

#### RESTAURANT MOIRANS EN MONTAGNE Le Regardoir 45 avenue de Franche-Comté 39260 MOIRANS-EN-MONTAGNE