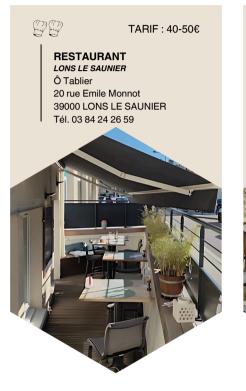

# RESTAURANTS

 $\square$ 

RESTAURANT LONS LE SAUNIER La Table de Perraud 11 Place Perraud 39000 LONS LE SAUNIER Tél. 03 84 86 49 68

TARIF : €