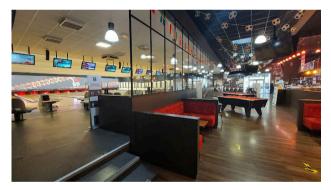

#### ACTIVITY 04 LONS LE SAUNIER

1055

18 bowling lanes, Tac-Tic Room, giant Kid Park, Inflatable Course, Trampoline Park, Virtual Park (VR), Laser Game on 2 floors, Mini Black Light Golf, Adventure Course (fun climbing), arcade games and billiards...