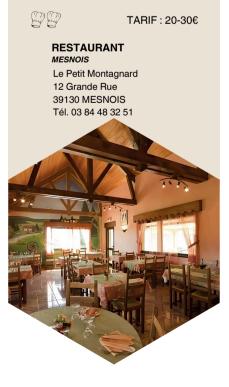

#### RESTAURANT MOIRANS EN MONTAGNE Le Regardoir 45 avenue de Franche-Comté 39260 MOIRANS-EN-MONTAGNE