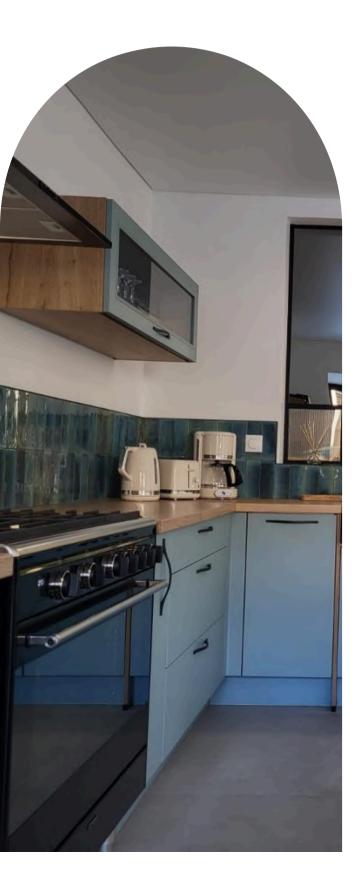

# KITCHEN

) GAS COOKER

Gas stove equipped with a safety system allowing rapid cut-off, located in the cupboard to the left of the stove.

#### **THE DISHWASHER**

**PHILIPPS** 

SMALL APPLIANCES

TOASTER, KETTLE, FILTER COFFEE MAKER