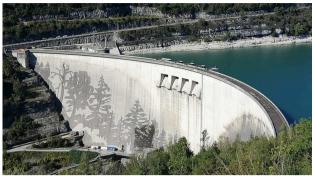

#### PLACE TO VISIT 08 CERNON

The Vouglans Dam is an arch-type hydroelectric dam located on the Ain River in the Jura department. Its commissioning in 1968 created Lake Vouglans.