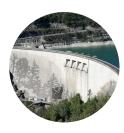

#### PLACE TO VISIT 08 CERNON

The Vouglans Dam is an arch-type hydroelectric dam located on the Ain River in the Jura department. Its commissioning in 1968 created Lake Vouglans.