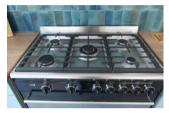

# KITCHEN

) GAS COOKER

Gas stove equipped with a safety system allowing rapid cut-off, located in the cupboard to the left of the stove.